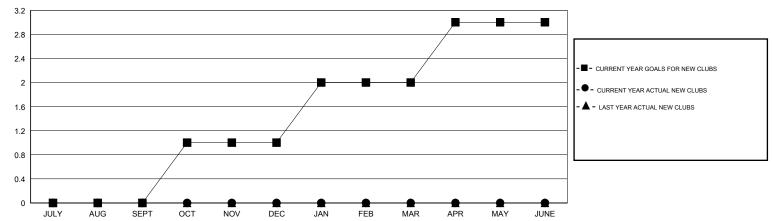

## GOALS AND ACTUAL NEW CLUBS CUMULATIVE

## GMT: Kenneth Schwols LOCATION UTAH GMT CA 1

| Clubs                    |                  |                  |                  |                  | Members                  |                    |                                     |                    |                  |  |
|--------------------------|------------------|------------------|------------------|------------------|--------------------------|--------------------|-------------------------------------|--------------------|------------------|--|
|                          | RESUL            | TS FOR 2015-2016 |                  |                  | RESULTS FOR 2015-2016    |                    |                                     |                    |                  |  |
| QUARTER                  | NEW CLUB<br>GOAL | NEW CLUBS        | DROPPED<br>CLUBS | NET<br>GAIN/LOSS | QUARTER                  | NEW MEMBER<br>GOAL | CHARTER AND<br>NEW MEMBERS<br>ADDED | DROPPED<br>MEMBERS | NET<br>GAIN/LOSS |  |
| JULY/AUG/SEPT            | 0                | 0                | 0                | 0                | JULY/AUG/SEPT            | 4                  | 4                                   | 5                  | -1               |  |
| OCT/NOV/DEC  JAN/FEB/MAR | 1                | 0                | 0                | 0<br>0           | OCT/NOV/DEC  JAN/FEB/MAR | 22<br>24           | 0<br>0                              | 0<br>0             | 0                |  |
| APR/MAY/JUNE             | 1                | 0                | 0                | 0                | APR/MAY/JUNE             | 25                 | 0                                   | 0                  | 0                |  |