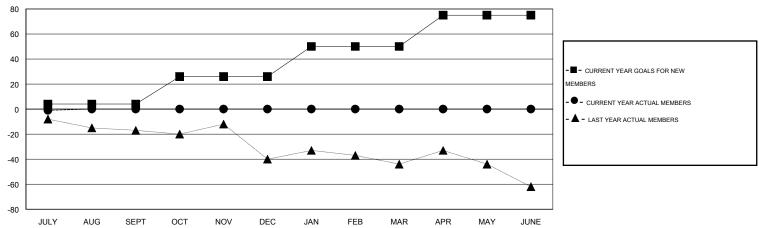

## GOALS AND ACTUAL MEMBERS CUMULATIVE

| DROPPED CLUBS: 0 |   | 3 CLUBS OF 29 ADDED 1 OR MORE<br>NEW MEMBERS | GENDER DISTRIBUTION           MALE         483 (68.03%)           FEMALE         227 (31.97%) |     |     |
|------------------|---|----------------------------------------------|-----------------------------------------------------------------------------------------------|-----|-----|
| DROPPED MEMBERS  |   |                                              |                                                                                               |     |     |
| DECEASED         | 0 | CLICK HERE FOR HEALTH                        | FAMILY UNIT MEMBERS                                                                           |     | 254 |
| l                |   | ASSESSMENT DATA                              |                                                                                               | 124 |     |
|                  |   |                                              | HEAD OF HOUSEHOLD                                                                             |     |     |
|                  |   |                                              | NON-HEAD OF HOUSEHOL                                                                          | 130 |     |

## GMT: Kenneth Schwols LOCATION UTAH GMT CA 1

| Clubs                    |                  |                  |                  |                  | Members                  |                    |                                     |                    |                  |  |
|--------------------------|------------------|------------------|------------------|------------------|--------------------------|--------------------|-------------------------------------|--------------------|------------------|--|
|                          | RESUL            | TS FOR 2015-2016 |                  |                  | RESULTS FOR 2015-2016    |                    |                                     |                    |                  |  |
| QUARTER                  | NEW CLUB<br>GOAL | NEW CLUBS        | DROPPED<br>CLUBS | NET<br>GAIN/LOSS | QUARTER                  | NEW MEMBER<br>GOAL | CHARTER AND<br>NEW MEMBERS<br>ADDED | DROPPED<br>MEMBERS | NET<br>GAIN/LOSS |  |
| JULY/AUG/SEPT            | 0                | 0                | 0                | 0                | JULY/AUG/SEPT            | 4                  | 4                                   | 5                  | -1               |  |
| OCT/NOV/DEC  JAN/FEB/MAR | 1                | 0                | 0                | 0<br>0           | OCT/NOV/DEC  JAN/FEB/MAR | 22<br>24           | 0<br>0                              | 0<br>0             | 0                |  |
| APR/MAY/JUNE             | 1                | 0                | 0                | 0                | APR/MAY/JUNE             | 25                 | 0                                   | 0                  | 0                |  |